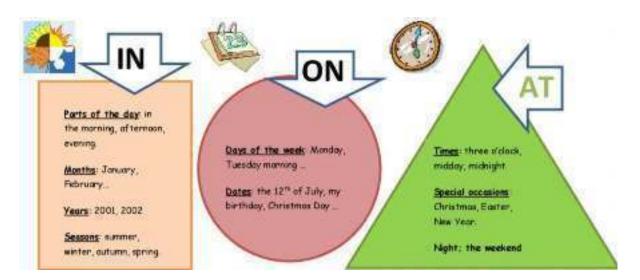

## **Quick Tip to Remember**

- Use **AT** for exact points.
- Use **ON** for specific days.
- Use **IN** for *longer periods*.

# **Prepositions of Time**

| <u>IN</u>             | <u>ON</u>                  | <u>AT</u>                 |
|-----------------------|----------------------------|---------------------------|
| In the morning        | On Mondays                 | At 7 o'clock (7:00)       |
| In the afternoon      | On Tuesdays                | At half past eight (8:30) |
| In the evening        | On Wednesdays,             | At quarter to ten (9:45)  |
| In 2025, in 2000,     | On weekends (Am.)          | At the weekend (Br.)      |
| In (the) summer       | on Christmas Day           | At night                  |
| In (the) winter       |                            | At midnight               |
| In (the) autumn/ Fall |                            | At bedtime                |
| In (the) spring       |                            | At lunchtime              |
| In January            | On January 7 <sup>th</sup> | At Christmas              |
| In April              | On April 6 <sup>th</sup>   |                           |
|                       | On Sunday afternoon        |                           |